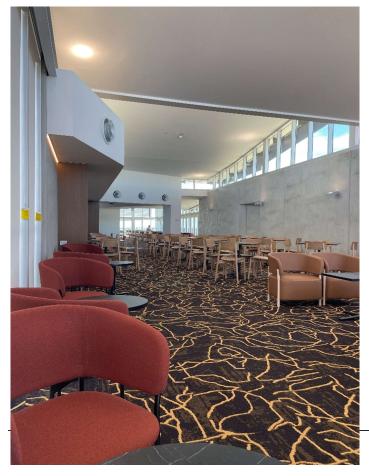

#### What is on offer?

Over 200m<sup>2</sup> of open dining and seating space including commercial grade furniture

Reception, bar, office areas and amenities

New Commercial Kitchen including kitchen joinery, cooking equipment including ovens, dishwashers, food warmers, large storeroom and separate cool room.