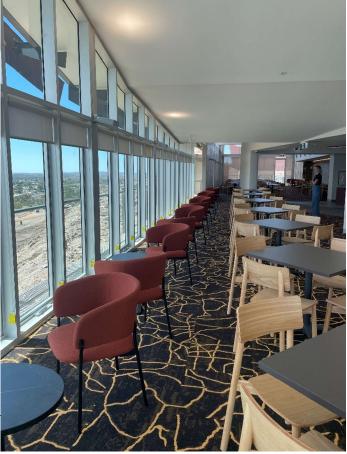

#### What is on offer?

Over 200m<sup>2</sup> of open dining and seating space including commercial grade furniture

Reception, bar, office areas and amenities

New Commercial Kitchen including kitchen joinery, cooking equipment including ovens, dishwashers, food warmers, large storeroom and separate cool room.