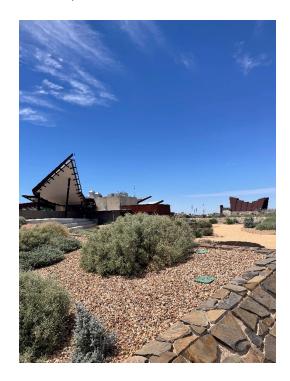

# Commercial Opportunity for the Broken Earth Complex Building at the Line of Lode Reserve, Broken Hill

The iconic Line of Lode includes the Broken Earth Complex Building and the Miners Memorial which sits atop mining overburden in the heritage listed town of Broken Hill. These structures are located on a Crown Reserve currently managed by the Department of Planning, Housing and Infrastructure – Crown Lands.

Crown Lands is seeking Expressions of Interest to realise the commercial potential of the building within the Line of Lode Reserve. The building has enormous potential to be used as a conference/wedding/function centre, restaurant, café, or even an art gallery. The Line of Lode Reserve is a highly visited location due to its dedication to the mining history of Broken Hill and the building can cater for high visitor numbers.