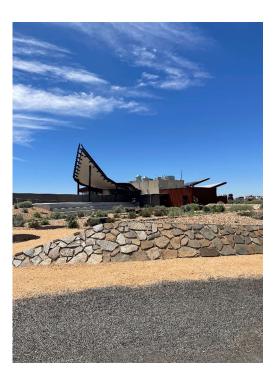

# Commercial Opportunity for the Broken Earth Complex Building at the Line of Lode Reserve, Broken Hill

The iconic Line of Lode includes the Broken Earth Complex Building and the Miners Memorial which sits atop mining overburden in the heritage listed town of Broken Hill. These structures are located on a Crown Reserve currently managed by the Department of Planning, Housing and Infrastructure – Crown Lands.

Crown Lands is seeking Expressions of Interest to realise the commercial potential of the building within the Line of Lode Reserve. The building has enormous potential to be used as a conference/wedding/function centre, restaurant, café, or even an art gallery. The Line of Lode Reserve is a highly visited location due to its dedication to the mining history of Broken Hill and the building can cater for high visitor numbers.