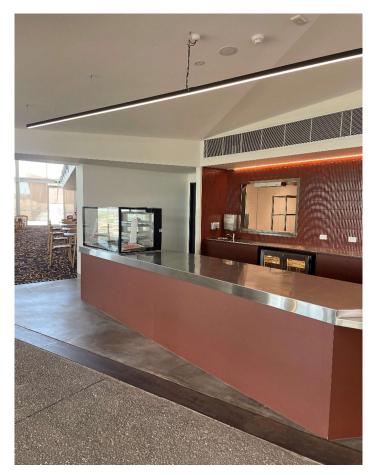

#### What is on offer?

Over 200m<sup>2</sup> of open dining and seating space including commercial grade furniture

Reception, bar, office areas and amenities

New Commercial Kitchen including kitchen joinery, cooking equipment including ovens, dishwashers, food warmers, large storeroom and separate cool room.