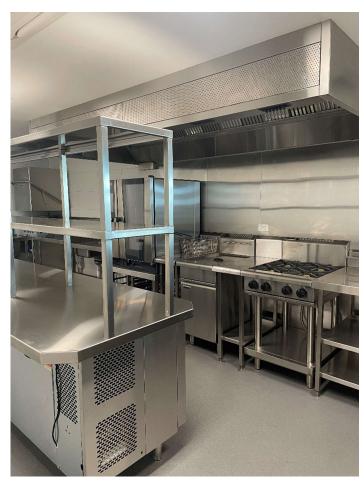

Significant refurbishments to the Broken Earth Complex Building have been delivered over the past three years including landscaping, installation of new water infrastructure and complete building refurbishment with a brand-new commercial kitchen.

#### What is on offer?

Over 200m<sup>2</sup> of open dining and seating space including commercial grade furniture

Reception, bar, office areas and amenities

New Commercial Kitchen including kitchen joinery, cooking equipment including ovens, dishwashers, food warmers, large storeroom and separate cool room.