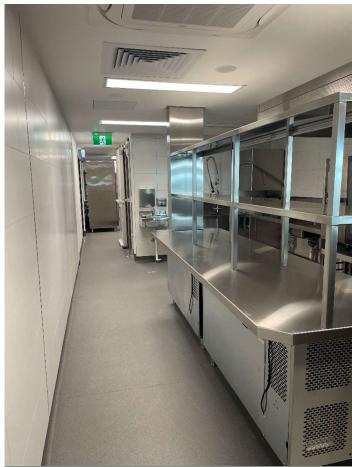

Significant refurbishments to the Broken Earth Complex Building have been delivered over the past three years including landscaping, installation of new water infrastructure and complete building refurbishment with a brand-new commercial kitchen.

#### What is on offer?

Over 200m<sup>2</sup> of open dining and seating space including commercial grade furniture

Reception, bar, office areas and amenities

New Commercial Kitchen including kitchen joinery, cooking equipment including ovens, dishwashers, food warmers, large storeroom and separate cool room.