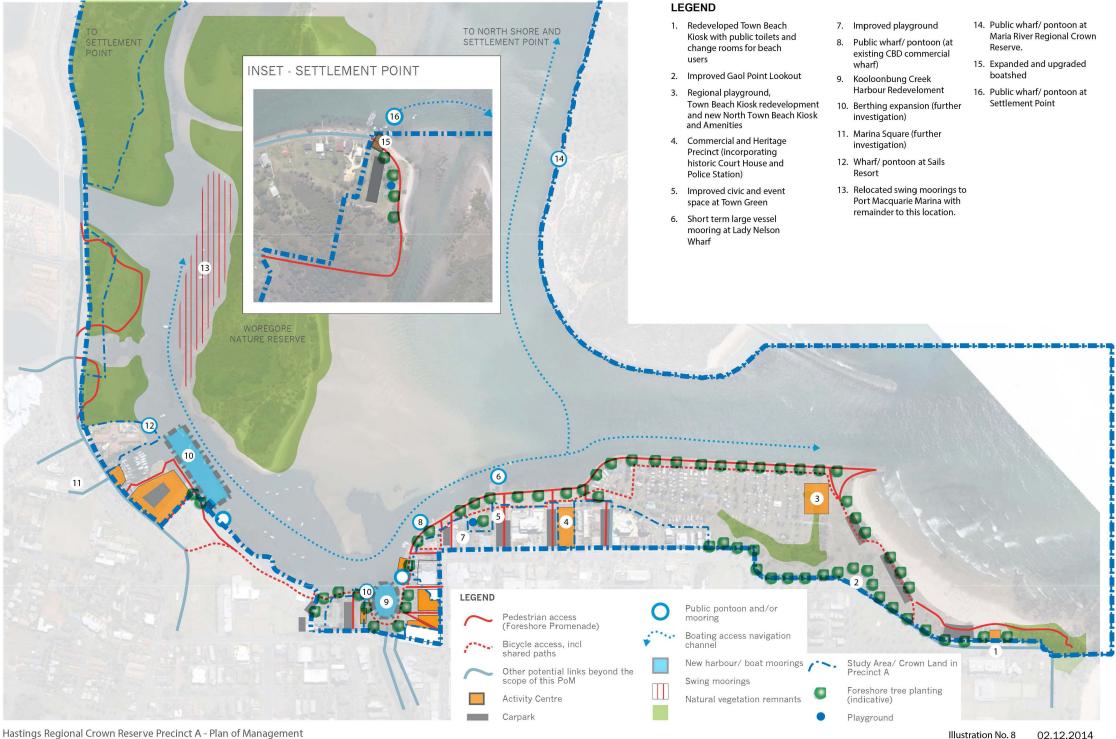

COMMERCIAL ACTIVITIES: EXISTING AND FUTURE OPPORTUNITIES

| LEGEND |                                      |
|--------|--------------------------------------|
|        | Study Area                           |
|        | Indicative Boating Route             |
|        | PROPOSED PUBLIC BOATING WHARFS       |
| 1      | Settlement Point                     |
| 2      | North Shore Reserve                  |
| 3      | Maria River Regional Crown Reserve   |
| 4      | Sails Resort / Port Macquarie Marina |
| 5      | Westport Park                        |
| 6      | Kooloonbung Creek                    |
| 7      | Commercial Moorings Site             |
| 8      | Fish Co-op                           |
| 9      | Lady Nelson Wharf                    |

WATER-BASED RECREATION: PROPOSED PUBLIC BOATING NETWORK

Illustration No. 6 02.12.2014

ACTIVE AND INACTIVE EDGES: FUTURE OPPORTUNITIES

Strategic 7 Year Plan