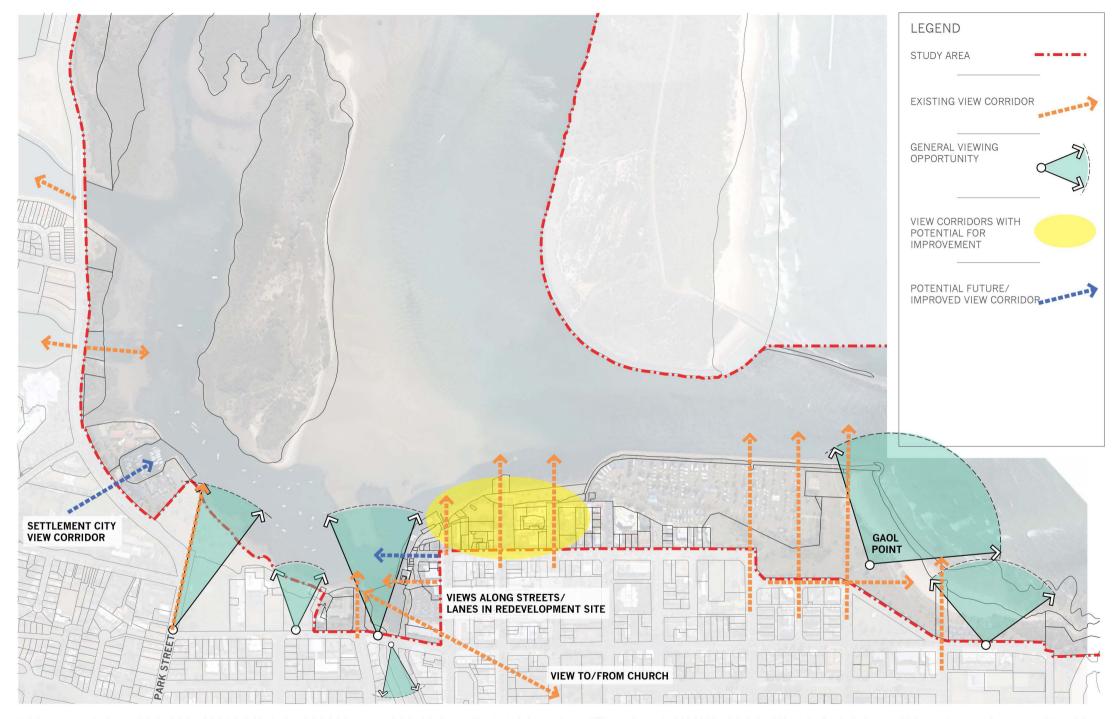

f                                         |
| 16  | Royal Hotel                                               |
| 17) | Allman's Hill                                             |
| 18  | Mrs York's Garden                                         |
| 19  | Gaol Point/ Lion's Park and Lookout                       |
| 20  | Breakwall Tourist Park                                    |
| 21  | Regional Skate Park                                       |
|     |                                                           |
|     | Major Precincts<br>- Settlement Point                     |

- Marina Precinct
- Town Green (Town Green to Kooloonbung Creek)
- Beach Green (Marine Park and Town Beach)

Illustration No. 1 02.12.2014





## B1 Neighbourhood Centre Local Centre Commercial Core

Zone







Illustration No. 3 02.12.2014







Illustration No. 4 02.12.2014



ART AND INTERPRETATION: EXISTING AND FUTURE OPPORTUNITIES



Illustration No. 5 02.12.2014



COMMERCIAL ACTIVITIES: EXISTING AND FUTURE OPPORTUNITIES



| LEGEND |                                      |
|--------|--------------------------------------|
|        | Study Area                           |
|        | Indicative Boating Route             |
|        | PROPOSED PUBLIC BOATING WHARFS       |
| 1      | Settlement Point                     |
| 2      | North Shore Reserve                  |
| 3      | Maria River Regional Crown Reserve   |
| 4      | Sails Resort / Port Macquarie Marina |
| 5      | Westport Park                        |
| 6      | Kooloonbung Creek                    |
| 7      | Commercial Mo