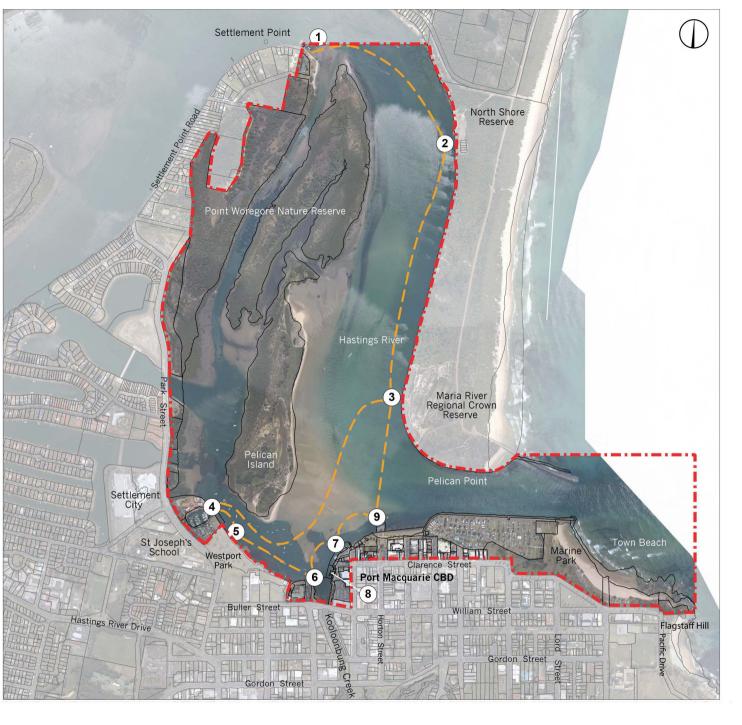

COMMERCIAL ACTIVITIES: EXISTING AND FUTURE OPPORTUNITIES

| LEGEND |                                      |
|--------|--------------------------------------|
|        | Study Area                           |
|        | Indicative Boating Route             |
|        | PROPOSED PUBLIC BOATING WHARFS       |
| 1      | Settlement Point                     |
| 2      | North Shore Reserve                  |
| 3      | Maria River Regional Crown Reserve   |
| 4      | Sails Resort / Port Macquarie Marina |
| 5      | Westport Park                        |
| 6      | Kooloonbung Creek                    |
| 7      | Commercial Moorings Site             |
| 8      | Fish Co-op                           |
| 9      | Lady Nelson Wharf                    |

WATER-BASED RECREATION: PROPOSED PUBLIC BOATING NETWORK

Illustration No. 6 02.12.2014

ACTIVE AND INACTIVE EDGES: FUTURE OPPORTUNITIES

Strategic 7 Year Plan