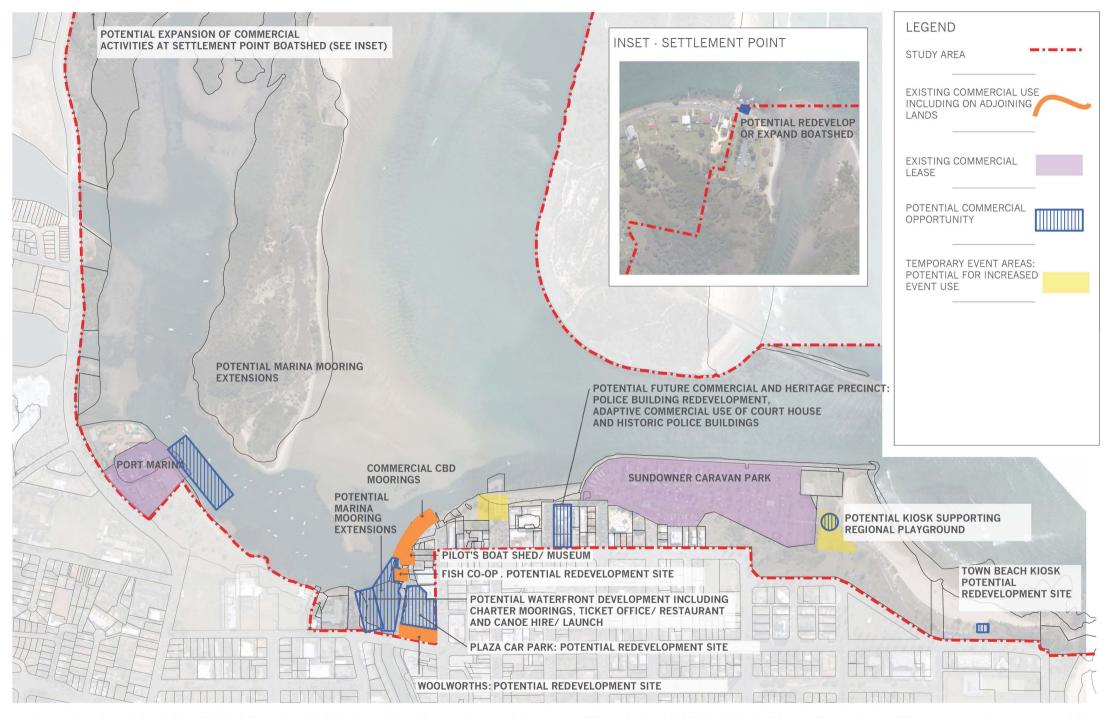

COMMERCIAL ACTIVITIES: EXISTING AND FUTURE OPPORTUNITIES

| LEGEND |                                      |
|--------|--------------------------------------|
|        | Study Area                           |
|        | Indicative Boating Route             |
|        | PROPOSED PUBLIC BOATING WHARFS       |
| 1      | Settlement Point                     |
| 2      | North Shore Reserve                  |
| 3      | Maria River Regional Crown Reserve   |
| 4      | Sails Resort / Port Macquarie Marina |
| 5      | Westport Park                        |
| 6      | Kooloonbung Creek                    |
| 7      | Commercial Moorings Site             |
| 8      | Fish Co-op                           |
| 9      | Lady Nelson Wharf                    |