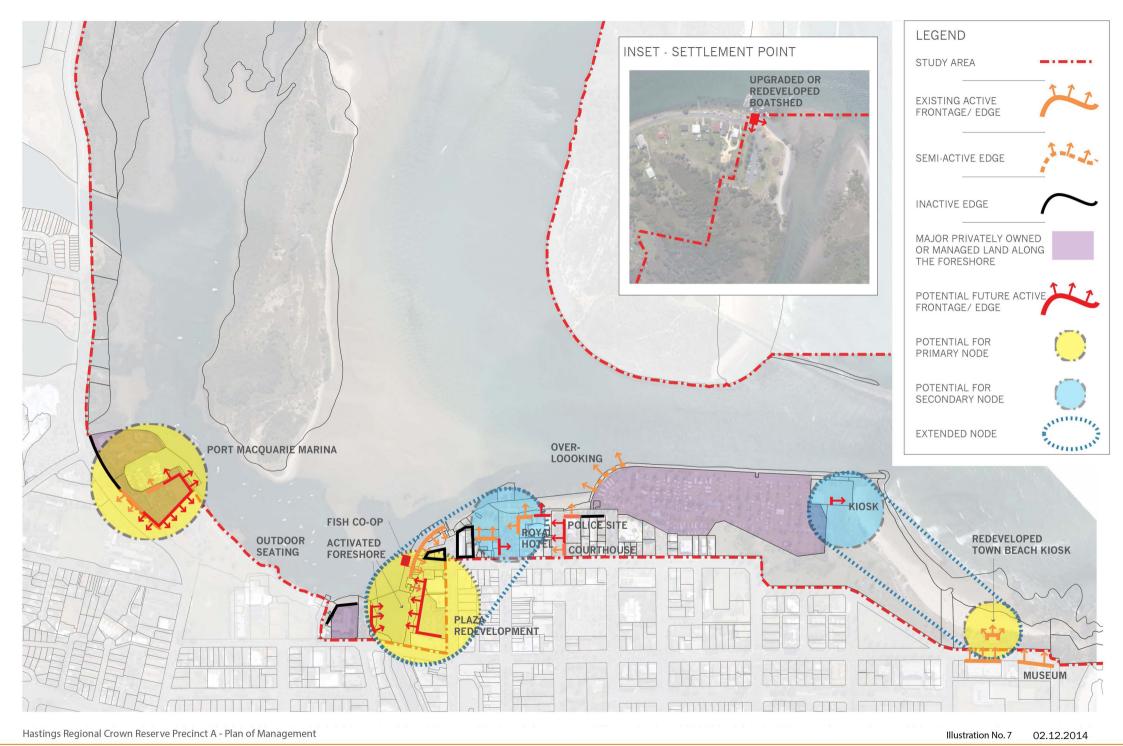

WATER-BASED RECREATION: PROPOSED PUBLIC BOATING NETWORK

Illustration No. 6 02.12.2014

ACTIVE AND INACTIVE EDGES: FUTURE OPPORTUNITIES

Strategic 7 Year Plan