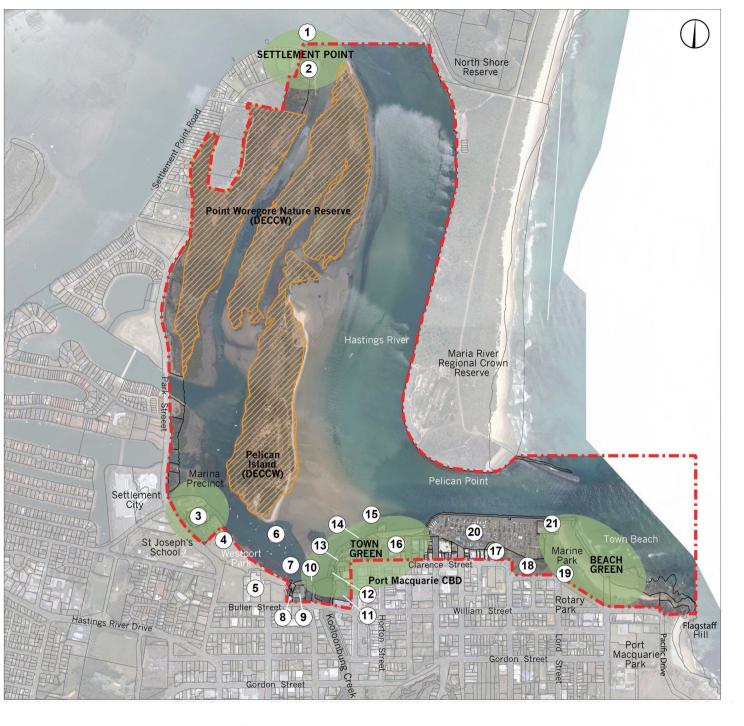

## LEGEND

|     | Study Area                                                |
|-----|-----------------------------------------------------------|
|     | Nature Reserves administered by OEH.<br>Excluded from PoM |
| 1   | Settlement Point Ferry to North Shore                     |
| 2   | Settlement Point Reserve                                  |
| 3   | Sails Resort/ Port Maquarie Marina                        |
| 4   | Trailer Parking and Boat Ramp                             |
| 5   | Bowling Club and Croquet Lawns                            |
| 6   | Swing Moorings                                            |
| 7   | Sea Rescue                                                |
| 8   | Scouts                                                    |
| 9   | Country Comfort Motel                                     |
| 10  | Public Jetty/ Pontoon (Council) and Pump-out              |
| 11  | Plaza Car Park Site                                       |
| 12  | Hastings River Fisherman's Co-operative                   |
| 13  | Maritime Museum (Pilot's Boatshed)                        |
| 14  | Commercial Moorings                                       |
| 15  | Lady Nelson Wharf                                         |
| 16  | Royal Hotel                                               |
| 17) | Allman's Hill                                             |
| 18  | Mrs York's Garden                                         |
| 19  | Gaol Point/ Lion's Park and Lookout                       |
| 20  | Breakwall Tourist Park                                    |
| 21  | Regional Skate Park                                       |
|     |                                                           |
|     | Major Precincts<br>- Settlement Point                     |

- Marina Precinct
- Town Green (Town Green to Kooloonbung Creek)
- Beach Green (Marine Park and Town Beach)

Illustration No. 1 02.12.2014